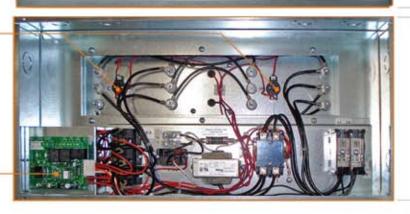

Easy mode change with the 3-position selection switch

### **Features**

- Mode selection switch (Oil, Dual-Energy, Electricity)
- · Operating mode indicator lights
- Deflectors supplied to optimize the air flow passage through the heating elements
- Qualifies you for special rebates or discounts from your local power utility where availabe
- More environmentally-friendly than a single fossil fuel system (produces less greenhouse gases)
- 5-year warranty on the Neptronic® dual-energy electric heaters

## neptronic

**ELECTRIC PLENUM HEATER** FOR DUAL-ENERGY HEATING

 Deflector allows uniform air flow over type A elements

• Built-in controller for the heating system allows you to switch automatically or manually from electricity to fuel -