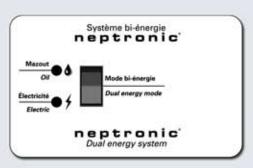

Easy mode change with the 3-position selection switch

### **Features**

- Mode selection switch (Oil, Dual-Energy, Electricity)
- · Operating mode indicator lights
- Deflectors supplied to optimize the air flow passage through the heating elements
- Qualifies you for special rebates or discounts from your local power utility where availabe
- More environmentally-friendly than a single fossil fuel system (produces less greenhouse gases)
- 5-year warranty on the Neptronic® dual-energy electric heaters