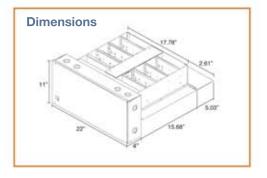

Front View

Top View

| # NEPTRONIC      | OUTPUT | BTU/HR | STAGES | VOLTAGE  | CURRENT |
|------------------|--------|--------|--------|----------|---------|
| DF Cl00V(DE1)-09 | 9 kW   | 30,717 | 2      | 240V/1PH | 37.5 A  |
| DF Cl00V(DE1)-12 | 12 kW  | 40,956 | 2      | 240V/1PH | 50 A    |
| DF Cl00V(DE1)-15 | 15 kW  | 51,195 | 3      | 240V/1PH | 62.5 A  |
| DF Cl00V(DE1)-18 | 18 kW  | 61,434 | 4      | 240V/1PH | 75 A    |
| DF CI00V(DE1)-20 | 20 kW  | 68,260 | 4      | 240V/1PH | 83.3 A  |
| DF Cl00V(DE1)-25 | 25 kW  | 85,325 | 4      | 240V/1PH | 104 A   |