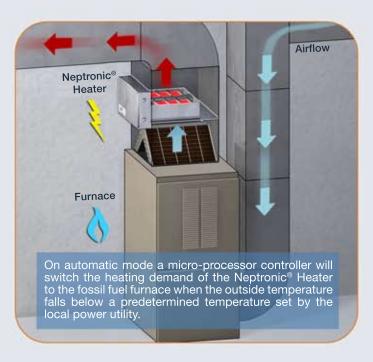

# **Dual-Energy Heating System**Reduce your costly consumption of fossil fuel energy!

Dual-Energy by Neptronic is a heating system that is designed to upgrade your existing fossil fuel based system with the addition of electric heat. The installation is fast and easy with no need to replace your entire heating system. The electric heater becomes the primary source of energy while the existing oil or gas fired furnace acts as an auxiliary source. Lower electricity rates and rebates in some cities provide the advantage of lowering your energy bills while reducing your carbon footprint.

## neptronic

**ELECTRIC PLENUM HEATER** FOR DUAL-ENERGY HEATING

 Deflector allows uniform air flow over type A elements

• Built-in controller for the heating system allows you to switch automatically or manually from electricity to fuel -