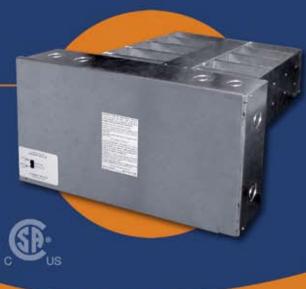

## neptronic

**ELECTRIC PLENUM HEATER** FOR DUAL-ENERGY HEATING

 Deflector allows uniform air flow over type A elements

• Built-in controller for the heating system allows you to switch automatically or manually from electricity to fuel -

Front View

Top View

| # NEPTRONIC      | OUTPUT | BTU/HR | STAGES | VOLTAGE  | CURRENT |
|------------------|--------|--------|--------|----------|---------|
| DF Cl00V(DE1)-09 | 9 kW   | 30,717 | 2      | 240V/1PH | 37.5 A  |
| DF Cl00V(DE1)-12 | 12 kW  | 40,956 | 2      | 240V/1PH | 50 A    |
| DF Cl00V(DE1)-15 | 15 kW  | 51,195 | 3      | 240V/1PH | 62.5 A  |
| DF Cl00V(DE1)-18 | 18 kW  | 61,434 | 4      | 240V/1PH | 75 A    |
| DF CI00V(DE1)-20 | 20 kW  | 68,260 | 4      | 240V/1PH | 83.3 A  |
| DF Cl00V(DE1)-25 | 25 kW  | 85,325 | 4      | 240V/1PH | 104 A   |